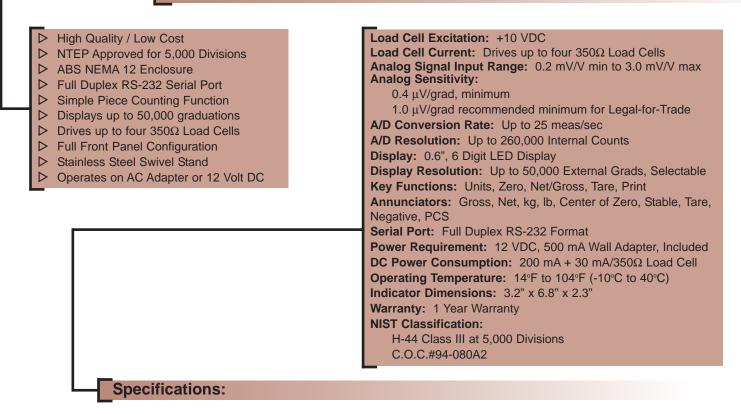

## TI-500E

The TI-500E is an NTEP approved digital indicator housed in a durable black ABS enclosure. It is equipped with a large easy to read 0.6" LED display. Capable of powering up to  $4-350\Omega$  load cells, this simple device can handle a multitude of functions. A full duplex RS-232 port can transmit data on demand or continuously to match the input requirements of a wide variety of peripheral devices including printers, remote displays and computers. The setup and calibration parameters are shared with other TI series indicators for consistently easy and trouble free use and maintenance. The TI-500E is the leader in reliable performance and value.

## **STANDARD FEATURES & BENEFITS**