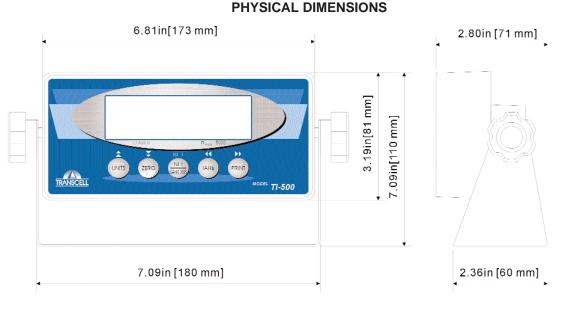

## TI-500E

The TI-500E is an NTEP approved digital indicator housed in a durable black ABS enclosure. It is equipped with a large easy to read 0.6" LED display. Capable of powering up to  $4-350\Omega$  load cells, this simple device can handle a multitude of functions. A full duplex RS-232 port can transmit data on demand or continuously to match the input requirements of a wide variety of peripheral devices including printers, remote displays and computers. The setup and calibration parameters are shared with other TI series indicators for consistently easy and trouble free use and maintenance. The TI-500E is the leader in reliable performance and value.