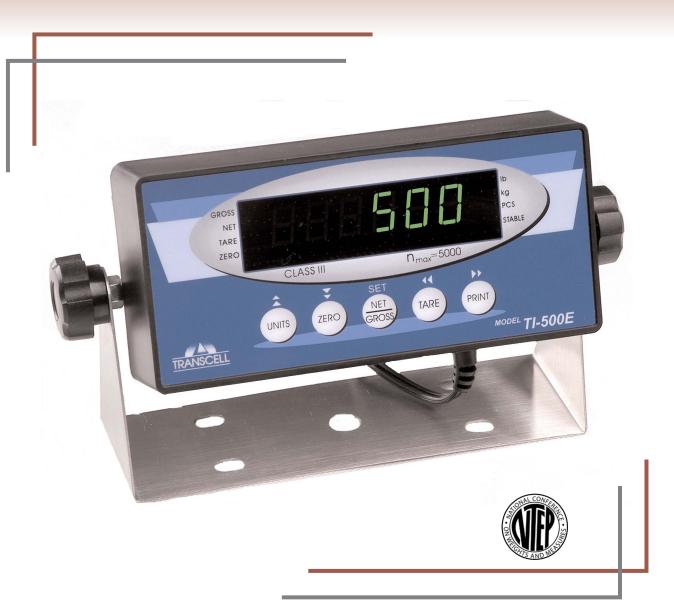

## TI-500E

The TI-500E is an NTEP approved digital indicator housed in a durable black ABS enclosure. It is equipped with a large easy to read 0.6" LED display. Capable of powering up to  $4-350\Omega$  load cells, this simple device can handle a multitude of functions. A full duplex RS-232 port can transmit data on demand or continuously to match the input requirements of a wide variety of peripheral devices including printers, remote displays and computers. The setup and calibration parameters are shared with other TI series indicators for consistently easy and trouble free use and maintenance. The TI-500E is the leader in reliable performance and value.